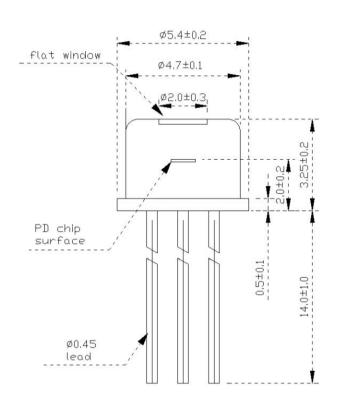

#### MECHANICAL DRAWING

unit: mm

unit: mm

Order notes to our customers: The default parameters are as follows. For special needs, please contact sales.

- 1) Connector FC/APC, 900 um, 1 m by default for all devices except for high power devices.
- 2) Slow axis working, fast axis blocked, connector key is aligned to slow axis by default for PM devices.