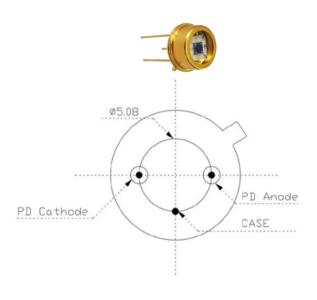

# 1201 Photodiode

#### MECHANICAL DRAWING

unit: mm

unit: mm

Order notes to our customers: The default parameters are as follows. For special needs, please contact sales.

- 1) Connector FC/APC, 900 um, 1 m by default for all devices except for high power devices.
- 2) Slow axis working, fast axis blocked, connector key is aligned to slow axis by default for PM devices.