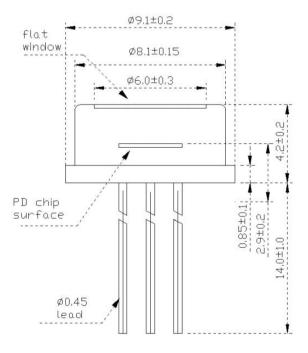

#### MECHANICAL DRAWING

unit: mm

unit: mm

Order notes to our customers: The default parameters are as follows. For special needs, please contact sales.

- 1) Connector FC/APC, 900 um, 1 m by default for all devices except for high power devices.
- 2) Slow axis working, fast axis blocked, connector key is aligned to slow axis by default for PM devices.