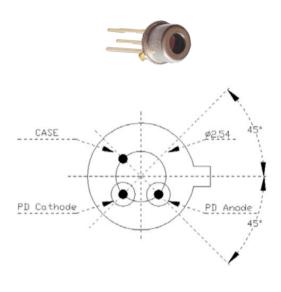

#### MECHANICAL DRAWING

unit: mm

unit: mm

Order notes to our customers: The default parameters are as follows. For special needs, please contact sales.

- 1) Connector FC/APC, 900 um, 1 m by default for all devices except for high power devices.
- 2) Slow axis working, fast axis blocked, connector key is aligned to slow axis by default for PM devices.