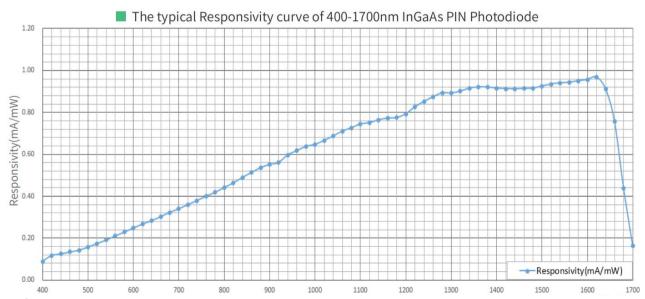

## 400 nm to 1700 nm InGaAs PIN Photodiode

| Picture | Part No. | Photosurface<br>(mm) | Response<br>Wavelength<br>(nm) | Responsivity<br>(mA/mW@nm)                               | Dark Current<br>(nA@V) | Capacitance<br>(pF@V) |
|---------|----------|----------------------|--------------------------------|----------------------------------------------------------|------------------------|-----------------------|
|         | PD3001-1 | Ф0.1                 | 400 to 1700                    | 0.08@405<br>0.25@650<br>0.45@850<br>0.9@1550             | 0.002@0<br>0.01@-5     | 30@0<br>2@-5          |
|         | PD3001-2 | Ф0.3                 | 400 to 1700                    | 0.08@405<br>0.25@520<br>0.38@650<br>0.45@850<br>0.9@1550 | 0.05@0<br>0.2@-5       | 900@0<br>5@-5         |
|         | PD3001-3 | Ф1                   | 400 to 1700                    | 0.12@405<br>0.35@650<br>0.48@850<br>0.90@1550            | 0.05@0<br>1@-5         | 110@0<br>35@-5        |
|         | PD3001-4 | Ф2                   | 400 to 1700                    | 0.12@405<br>0.35@650<br>0.48@850<br>0.90@1550            | 0.1@0<br>5@-5          | 1200@0<br>240@-5      |